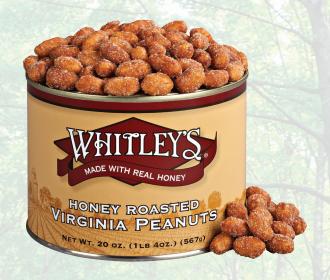

## **Honey Roasted Virginia Peanuts**

Unlike others that use artificial flavors, our large Honey Roasted Virginia Peanuts are actually made with real honey, sweet sugar and a dash of salt.

**3070** 20 oz. **\$20 L** 