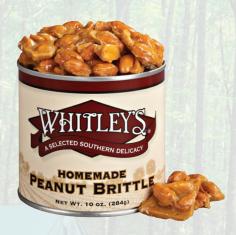

#### **Homemade Peanut Brittle**

Our famous "Homemade" Peanut Brittle combines crunchy farm fresh Virginia peanuts with sweet, crunchy brittle for a marriage made in heaven.

8035A 10 oz. \$14 🗊