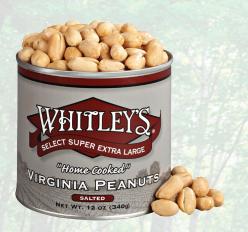

#### **Salted Virginia Peanuts**

The famous "Home Cooked" Virginia Peanut! Crunchy, fresh and distinctive. One bite and you'll taste why these peanuts are our most popular selection.

1040A 12 oz. \$13 (