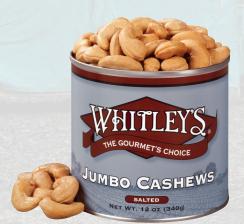

#### Salted Jumbo Cashews

These crisp, crunchy jumbo cashews are extra large, plump, meaty and roasted to perfection to bring out their delicious flavor.

4035A 12 oz. \$22 🛖

Whitley's "Home-Cooked" peanuts have a wonderful, crunchy freshness and distinctive flavor because our peanuts are still made the old-fashioned way-hand cooked, slowly roasted to perfection. We choose only the highest quality, super extra-large Virginia peanuts which are hand selected for their size and freshness. Each batch is individually cooked with proven, traditional recipes to ensure the crisp, fresh flavor and unique taste for which our peanuts are famous.