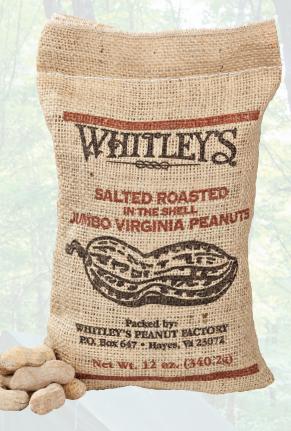

### Whit's Party Mix

Grab a handful and enjoy the flavorful blend of this sweet and spicy snack mix.

4091A 10.5 oz. \$14 - 8

These large Jumbo Virginia Peanuts are roasted and salted in the shell to perfection.

6010A 12 oz. \$10 D