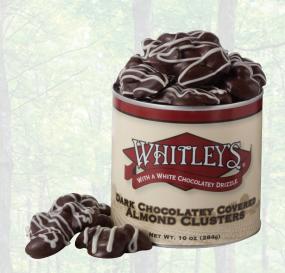

# **Dark** Chocolatey Covered Almond Clusters

Lightly salted almonds coated in our rich **dark** chocolatey coating to create the perfect cluster.

**8075A** 10 oz. \$18 •