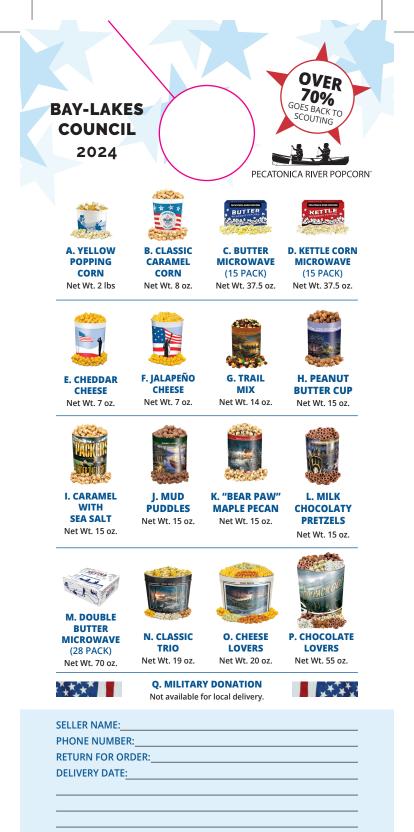

## CUSTOMER INFORMATION NAME: BeAScout.org PHONE: ADDRESS: QTY. A. YELLOW POPPING CORN \$15 Tender popcorn kernels. 🕞 🛈 B. CLASSIC CARAMEL CORN \$15 Caramel popcorn made with real butter and brown sugar. GF C. BUTTER MICROWAVE (15 PACK) \$25 🕀 Popcorn with a rich butter flavor. 🕞 🛈 D D. KETTLE CORN MICROWAVE (15 PACK) \$25 🕑 Sweet and salty flavored popcorn. 🕞 🛈 D E. CHEDDAR CHEESE \$25 Tangy cheddar cheese popcorn. GP F. JALAPEÑO CHEESE \$25 Cheese popcorn with a jalapeño pepper flavor. GP G. TRAIL MIX \$25 🔘 This flavorful treat has roasted peanuts, raisins, butter toasted peanuts, chocolate candies, sunflower seeds, and almonds. H. PEANUT BUTTER CUP \$25 ♡ Combination of milk chocolate and peanut butter popcorn. GF I. CARAMEL WITH SEA SALT \$25 🖒 Caramel corn with a sprinkle of sea salt in a **Packers** tin. GF J. MUD PUDDLES \$25 ( Caramel corn coated with milk fudge and crushed peanuts. GF K. "BEAR PAW" MAPLE PECAN \$25 - ÷ Caramel corn made with a hint of real maple syrup and pecans. 🕞 L. MILK CHOCOLATY PRETZELS \$30 @ Lightly salted milk chocolaty pretzels. M. DOUBLE BUTTER MICROWAVE (28 PACK) \$35 DB Twice the extra butter flavor. 🕞 🛈 D N. CLASSIC TRIO \$35 ③ Cheddar Cheese, Caramel Corn, and Natural. 🕞 O. CHEESE LOVERS \$45 ④ Cheddar Cheese, Buffalo Ranch, Jalapeño Cheese, and White Cheddar. 🕞 P. CHOCOLATE LOVERS \$65 (5) Milk Chocolaty Pretzels, White Chocolaty Pretzels, White Ruby, Peanut Butter Cup, and Sea Salt Splash. Q. MILITARY DONATION \$25 😑 Send the gift of popcorn to our military men and women, their families, and veterans' organizations. Not available for local delivery. **TOTAL ORDER AMOUNT \$** PAID