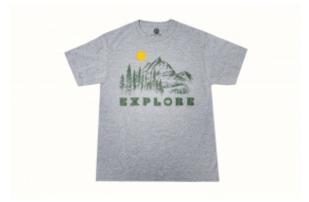

## NEW TEE's \$14.99

Wear a t-shirt that looks as great as it feels! This "Explore" t-shirt features a scenic landscape and looks perfect on the trail or in the backyard.

*Copyright © 2022 Bay Lakes Scout Shop, All rights reserved.* You are receiving this email because you opted in via our website.