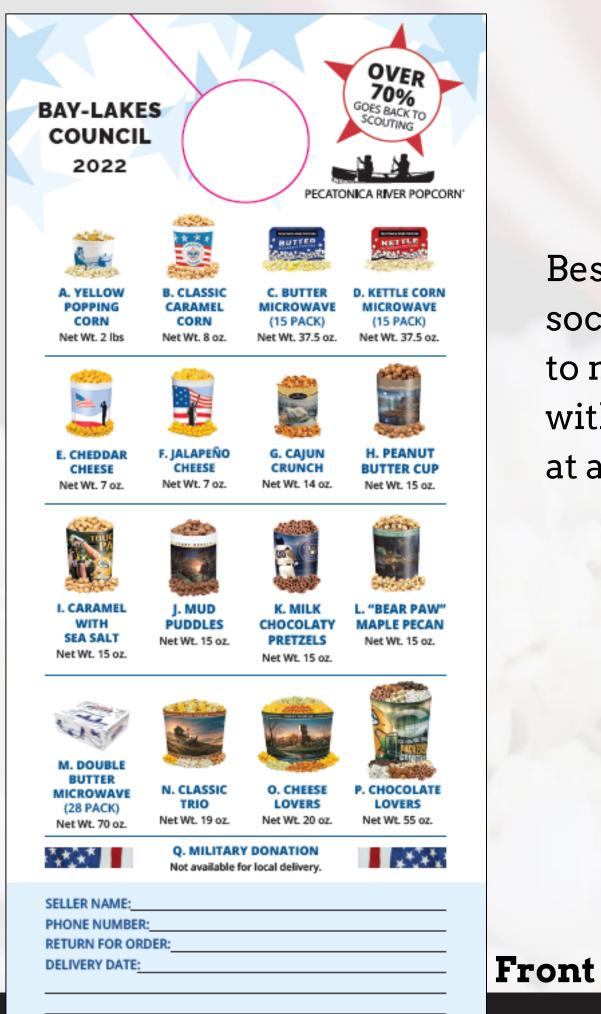

## YOUR FAVORITE POPCORN and MORE!

#### YELLOW POPPING CORN

CLASSIC CARAMEL CORN

Glazed to perfection with real butter and

brown sugar to create a flavor to remember,

America's healthiest snack food in a re-sealable Adventures tub! Pops up tender for that fresh popcorn taste you're craving.

Net Wt. 2 lbs 🔺 \$12 🐨 🕕

with a crunch you can't forget.

Net Wt. 8 oz. 🔺 \$12 🐵

BUTTER MICROWAVE

### CAJUN CRUNCH

A snack mix with a kick! This spicy mix contains corn sticks, peanuts, sesame sticks, and pretzels.

Net Wt. 14 oz. 🛧 \$22 🔍 D

### PEANUT BUTTER CUP

Two classic flavors that taste great together. A melt in your mouth combination of milk chocolate and peanut butter.

Net Wt. 15 oz. 🌣 \$25 @

(15 PACK) Take advantage of this convenient way to enjoy a freshly popped taste with a rich butter flavor. 0 grams of trans fat.

Net Wt. 37.5 oz. ④ \$22 @ @D

### **KETTLE CORN MICROWAVE** (15 PACK)

Experience the combination of the sweet, yet salty flavor of Kettle Corn anytime. 0 grams of trans fat.

Net Wt. 37.5 oz. 🔗 \$22 @ @D

### CHEDDAR CHEESE

Made with real cheddar cheese. Each freshly popped kernel is a savory blend of cheeses that will keep you coming back for more.

Net Wt. 7 oz. 🌒 \$22 🞯

### **JALAPEÑO CHEESE**

The unmistakable zip of jalapeño pepper gives this feisty popcorn flavor its heat. Perfect for those who like their snacks with a little kick.

Net Wt. 7 oz. 🔳 \$22 🐵

### CARAMEL WITH SEA SALT

Caramel corn made with real butter, brown sugar, and the perfect amount of sea salt. The crunchy, sweet, and salty combination will leave you wanting more.

Net Wt. 15 oz. 🛇 \$25 🞯

### MUD PUDDLES

A sweet combination of our buttery caramel corn and crushed peanuts coated in rich creamy fudge.

Net Wt. 15 oz. 🧯 \$25 @

### MILK CHOCOLATY PRETZELS

If you like sweet and salty flavors, then you'll love these chocolaty covered pretzels! Net Wt. 15 oz. 🙊 \$25 🔍 D

Caramel corn made with a hint of real maple syrup and pecans.

Net Wt. 15 oz. 🐇 \$25 🞯

### DOUBLE BUTTER MICROWAVE (28 PACK)

Bring the taste of the theater home with this buttery popcorn snack. Each package is bursting with twice the buttery flavor.

Net Wt. 70 oz. DB \$35 @ 00 D

### CLASSIC TRIO

Everyone's favorite blend of sweet and savory, a snack you won't be able to put down. Mix them together for a Chicago style treat, or enjoy them individually.

Caramel Corn, Cheddar Cheese, Natural

Net Wt. 19 oz. 3 \$35 @

### CHEESE LOVERS

Cheese, cheese, and more cheese! A combination that will satisfy any cheese lover's appetite.

Cheddar Cheese, Jalapeño Cheese, Buffalo Ranch, White Cheddar

Net Wt. 20 oz. ④ \$45 @

### CHOCOLATE LOVERS

Our Chocolate Lovers tin features 5 sweet treats that you can't resist!

Milk Chocolaty Pretzels, White Chocolaty Pretzels, White Ruby, Peanut Butter Cup, Coconut Rain

Net Wt. 55 oz. ③ \$65

### MILITARY DONATION

Send the gift of popcorn to our military men and women, their families, and veterans' organizations. The popcorn will be shipped directly and is not available for local delivery.