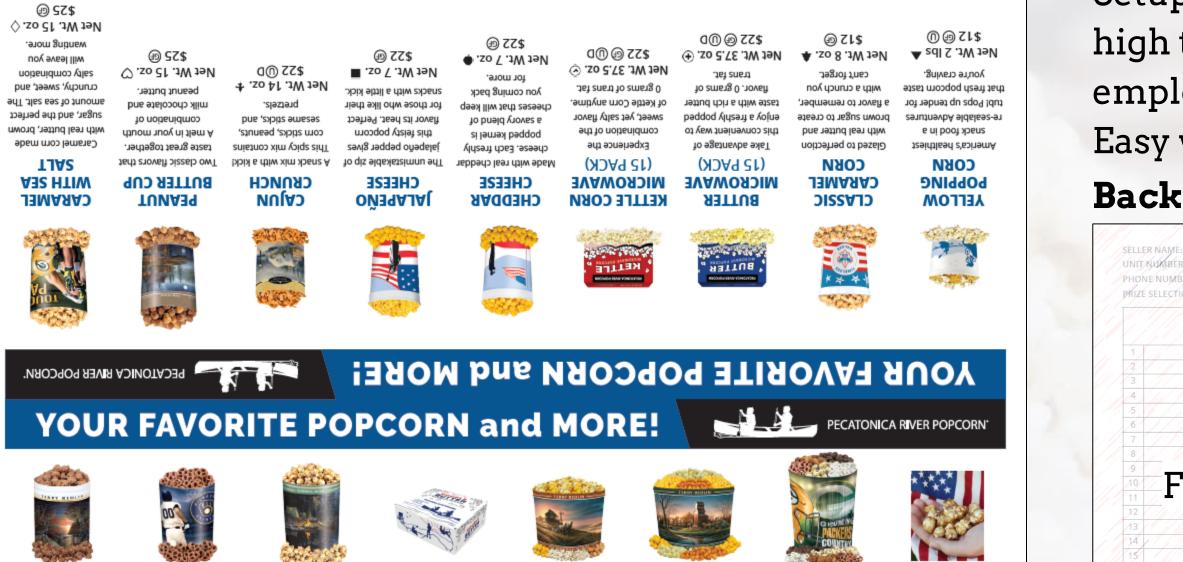

#### YELLOW POPPING CORN

CLASSIC CARAMEL CORN

Glazed to perfection with real butter and

brown sugar to create a flavor to remember,

America's healthiest snack food in a re-sealable Adventures tub! Pops up tender for that fresh popcorn taste you're craving.

Net Wt. 2 lbs 🔺 \$12 🐨 🕕

with a crunch you can't forget.

Net Wt. 8 oz. 🔺 \$12 🐵

BUTTER MICROWAVE

### CAJUN CRUNCH

A snack mix with a kick! This spicy mix contains corn sticks, peanuts, sesame sticks, and pretzels.

Net Wt. 14 oz. 🛧 \$22 🔍 D

### CHEDDAR CHEESE

Made with real cheddar cheese. Each freshly popped kernel is a savory blend of cheeses that will keep you coming back for more.

Net Wt. 7 oz. 🌒 \$22 🞯

### **JALAPEÑO CHEESE**

The unmistakable zip of jalapeño pepper gives this feisty popcorn flavor its heat. Perfect for those who like their snacks with a little kick.

Net Wt. 7 oz. 🔳 \$22 🐵

### CARAMEL WITH SEA SALT

Caramel corn made with real butter, brown sugar, and the perfect amount of sea salt. The crunchy, sweet, and salty combination will leave you wanting more.

Net Wt. 15 oz. 🛇 \$25 🞯