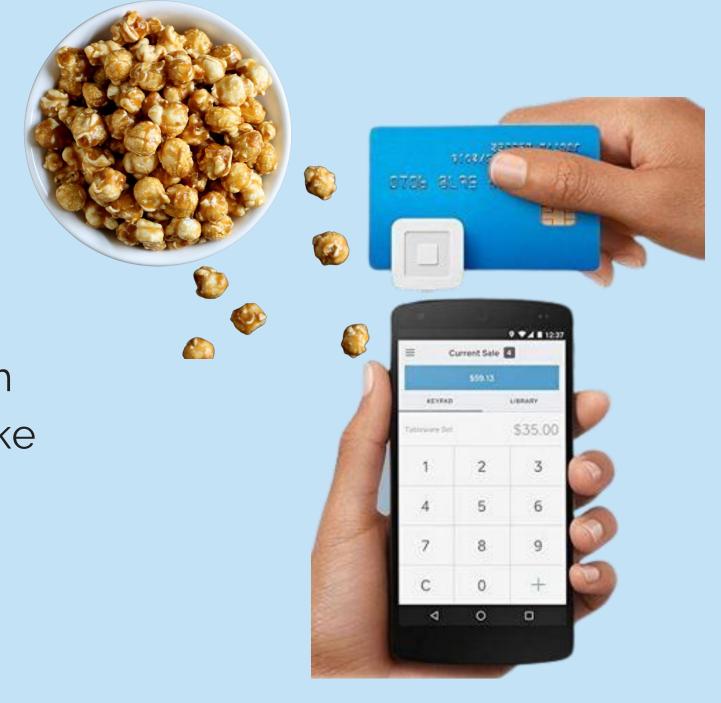

## **CARD READER**

### SQUARE

Accept credit cards anywhere! Square readers works with the free Square Point of Sale app to allow everyone to take payments on their smartphone or tablet. Increase your popcorn sales with the latest technology.

### FREE

### squareup.com/i/prpopcorn2

• 2.6% + \$0.10 per swipe applies