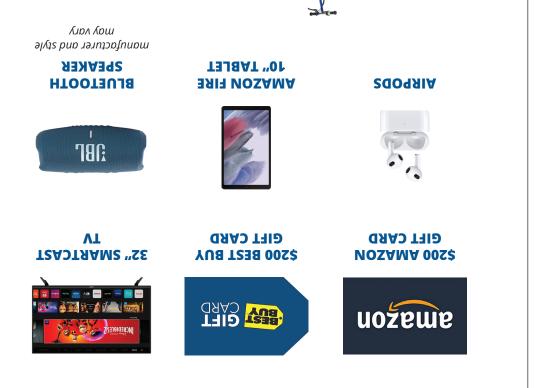

## 🗚 \$3`000: MINNEK,2 CIBCLE

PICK A PRIZE FROM THE WINNER'S CIRCLE FOR EVERY \$3,000 SOLD

2023