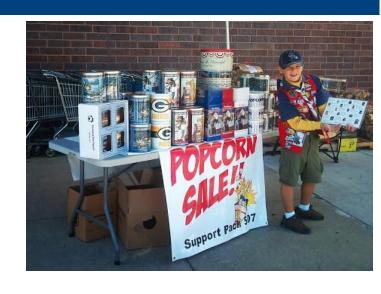

#### Show & Sell

Setting up a display of your popcorn at a high traffic area is an easy way to increase your sale!

(Popcorn is ordered in advance on consignment from the Council)

**Show & Deliver** 

Combines the Show & Sell (Products ordered in advance) and Take Order (Going door-to-door). One Stop Selling!