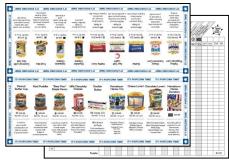

### Take Order

The traditional way for Scouts to sell popcorn is going door-to-door in the community. Customers place their order on the take order form and it gets delivered after the sale.

FREE SHIPPING ON ALL ORDERS!!!

(Unit tabulates individual Scout sales into one unit order)

Take Order Form

FREE SHIPPING ON ALL ORDERS!!!

Take To Work Tent