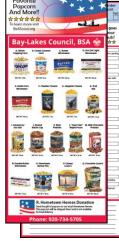

#### Show & Sell

Setting up a display of your popcorn at a high traffic area is an easy way to increase your sale!

(Popcorn is ordered in advance on consignment from the Council)

**Show & Deliver** 

Combines the Show & Sell (Products ordered in advance) and Take Order (Going door-to-door). One Stop Selling!