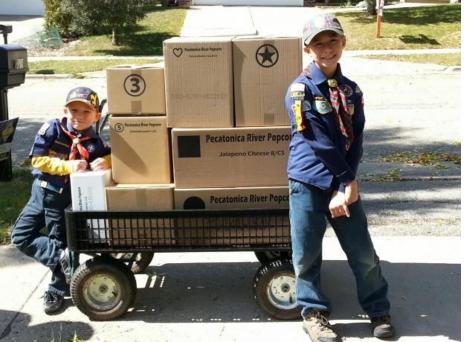

# Where To Sell

#### Show & Sell

Setting up a display of your popcorn at a high traffic area is an easy way to increase your sale!

(Popcorn is ordered in advance on consignment from the Council)





**Show & Deliver** 

Combines the Show & Sell (Products ordered in advance) and Take Order (Going door-to-door). One Stop Selling!

(Product is taken door-to-door and delivered on the spot)

## Where To Sell

### Take Order

The traditional way for Scouts to sell popcorn is going door-to-door in the community. Customers place their order on the take order form and it gets delivered after the sale.

FREE SHIPPING ON ALL ORDERS!!!

(Unit tabulates individual Scout sales into one unit order)



Take Order Form

FREE SHIPPING ON ALL ORDERS!!!



Take To Work Tent



### **Online Sales**

Customers can support Scouts from across the country. Each Scout gets credit for what they sell.

**Door Hanger** 

(ID is emailed to Scout with script for Scout to record message and send to address book)